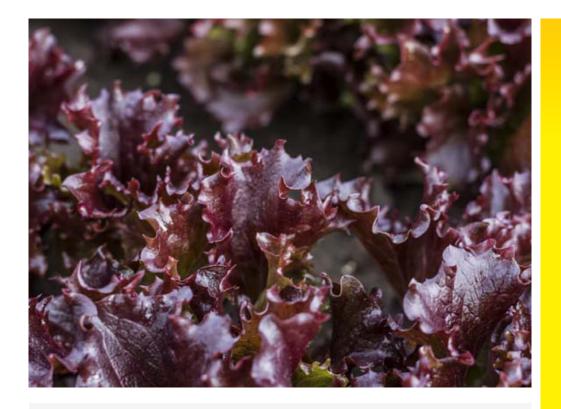

## **Red Coral – Salad Mix Lettuce**

- HUCKNALL is a high yielding Red Coral variety
- The leaf texture is thicker and stronger for longer shelf life
- Suitable for multiple harvests
- Good field tolerance to Bacterial Spot